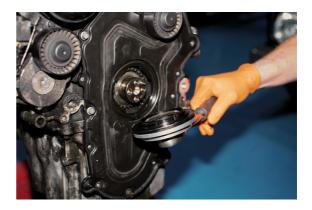

## Front Crankshaft Oil Seal Fitting Tool - for JLR AJ200

Designed to engage with the front bayonet style crankshaft oil seal and allow the user to remove and fit the seal. Specifically used on 2.0L AJ200 diesel engines found across the Jaguar and Land Rover ranges. For the rear crankshaft seal installation tool, please see part number 8298.