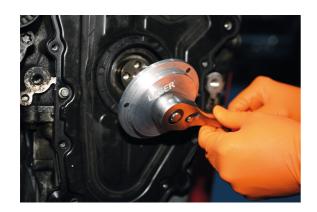

## Front Crankshaft Oil Seal Fitting Tool - for JLR AJ200

Designed to engage with the front bayonet style crankshaft oil seal and allow the user to remove and fit the seal. Specifically used on 2.0L AJ200 diesel engines found across the Jaguar and Land Rover ranges. For the rear crankshaft seal installation tool, please see part number 8298.

## **Additional Information**

- Applications include: Jaguar E-Pace (from 2017), F-Pace (2016 2020), XE (2015 2020) and XF (2015 2020).
- Applications include: Land Rover (from 2017), Discovery Sport (2015 2019), Range Rover Evoque (2015 2019), Range Rover Sport (2016 2018) and Range Rover Velar (from 2017).
- Engine applications 2.0L AJ200 diesel engines (engine code AJ200/204DT); see application list for full listing.
- Fitted with 1/2"D drive. Equivalent to OEM JLR-303-1628. Use in accordance with OEM instructions. Made in Sheffield.
- For other AJ200 engine tools please see Laser Part No. 7430 (engine timing), 7431 (diesel fuel pump) and 8271 (balance shaft removal and fitting).